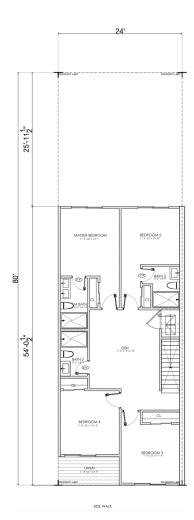

## TOWNHOUSES REAR LOADED 6 BEDROOM

First Floor A/C : 1191.60 SQ. FT. Second Floor A/C: 1231.40 SQ. FT. Lanai: 602.90 SQ.FT. Total: 3025.90 SQ. FT.

FIRST FLOOR

SECOND FLOOR

Information contained in this floor plan is believed to be accurate BUT NOT GUARANTEED. Oral representations cannot be relied upon as correctly starting representations of the Developer. For the correct representations, make reference to the purchase agreement and to the documents required by 718.503, Florida Statutes, to be furnished by a Developer to a buyer or lessee. The sketches, renderings, floor plans, graphic materials, feature plans, condos for sale, and specifications described herein are proposed only, and the Developer reserves the right to modify, revise, or withdraw any or all of the same in its sole description and without prior notice.