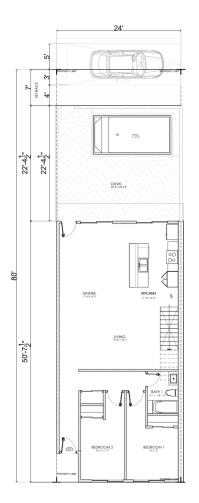

## TOWNHOUSES REAR LOADED 6 BEDROOM

First Floor A/C : 1191.60 SQ. FT. Second Floor A/C: 1231.40 SQ. FT. Lanai: 602.90 SQ.FT. Total: 3025.90 SQ. FT.

FIRST FLOOR

SECOND FLOOR

Information contained in this floor plan is believed to be accurate BUT NOT GUARANTEED. Oral representations cannot be relied upon as correctly starting representations of the Developer. For the correct representations, make reference to the purchase agreement and to the documents required by 718.503, Florida Statutes, to be furnished by a Developer to a buyer or lessee. The sketches, renderings, floor plans, graphic materials, feature plans, condos for sale, and specifications described herein are proposed only, and the Developer reserves the right to modify, revise, or withdraw any or all of the same in its sole description and without prior notice.