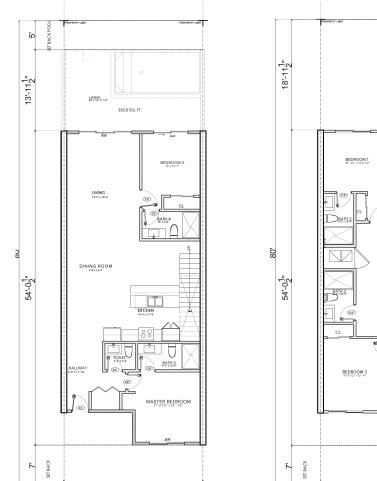

BEDROOM 2

FIRST FLOOR

SECOND FLOOR

Information contained in this floor plan is believed to be accurate BUT NOT GUARANTEED. Oral representations cannot be relied upon as correctly starting representations of the Developer. For the correct representations, make reference to the purchase agreement and to the documents required by 718.503, Florida Statutes, to be furnished by a Developer to a buyer or lessee. The sketches, renderings, floor plans, graphic materials, feature plans, condos for sale, and specifications described herein are proposed only, and the Developer reserves the right to modify, revise, or withdraw any or all of the same in its sole description and without prior notice.

## TOWNHOUSES 6 BEDROOM

First Floor A/C : 1231.30 SQ. FT. Second Floor A/C: 1231.30 SQ. FT. Lanai: 335.00 SQ.FT. Total: 2797.60 SQ. FT.