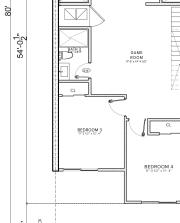

BEDROOM 2

FIRST FLOOR

SECOND FLOOR

Information contained in this floor plan is believed to be accurate BUT NOT GUARANTEED. Oral representations cannot be relied upon as correctly starting representations of the Developer. For the correct representations, make reference to the purchase agreement and to the documents required by 718.503, Florida Statutes, to be furnished by a Developer to a buyer or lessee. The sketches, renderings, floor plans, graphic materials, feature plans, condos for sale, and specifications described herein are proposed only, and the Developer reserves the right to modify, revise, or withdraw any or all of the same in its sole description and without prior notice.

## TOWNHOUSES 6 BEDROOM

First Floor A/C : 1231.30 SQ. FT. Second Floor A/C: 1231.30 SQ. FT. Lanai: 335.00 SQ.FT. Total: 2797.60 SQ. FT.