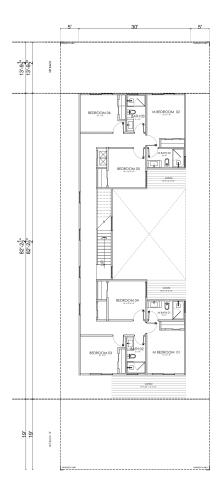

## SINGLE FAMILY HOMES REAR LOADED 8 BEDROOM

First Floor A/C: 1368.40 SQ. FT. Second Floor A/C: 1582.80 SQ. FT. Lanai: 717.70 SQ. FT. Garage: 412.20 SQ. FT. Total: 4081.10 SQ. FT.

FIRST FLOOR

SECOND FLOOR