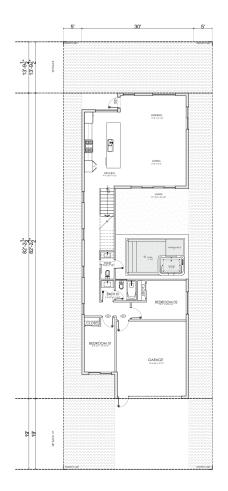

## SINGLE FAMILY HOMES REAR LOADED 8 BEDROOM

First Floor A/C: 1368.40 SQ. FT. Second Floor A/C: 1582.80 SQ. FT. Lanai: 717.70 SQ. FT. Garage: 412.20 SQ. FT. Total: 4081.10 SQ. FT.

FIRST FLOOR

SECOND FLOOR